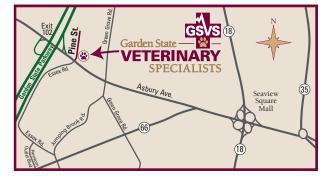

## **DIRECTIONS**

From Northern New Jersey: Take the Garden State Parkway south (or the New Jersey Turnpike south to Exit 11 to the Garden State Parkway south). Continue on the GSP (either the local or express lanes) to Exit 102. After exiting the Parkway bear right off the exit ramp onto Asbury Avenue. Approximately 1/2 mile from the exit ramp make a left onto Pine Street. The Hospital will be directly in front of you.

From Southern New Jersey: Take the Garden State Parkway north to Exit 100B. Upon exiting the Parkway you will be on Route 66. Take Route 66 to the first light, make a left at the light (Jumping Brook Road). After the left turn, bear to the left onto Essex Road. Take Essex Road to the end (traffic light), cross over Asbury Avenue and Essex will become Pine Street. The Hospital will be directly in front of you.

**From New York City:** Take the Holland or Lincoln Tunnel to the New Jersey Turnpike south. Follow the Turnpike to Exit 11, Garden State Parkway south. Continue on the GSP (either the local or express lanes) to Exit 102. After exiting the Parkway, bear right off the exit ramp onto Asbury Avenue. Approximately 1/2 mile from the exit ramp make a left onto Pine Street. The Hospital will be directly in front of you.

From Brooklyn, Long Island, Staten Island: Take the Verrazano Bridge to the Staten Island Expressway. Follow the SI Expressway to the Outerbridge Crossing. After the Outerbridge Crossing take the Garden State Parkway south (either the local or express lanes) to Exit 102. After exiting the Parkway, bear right off the exit ramp onto Asbury Avenue. Approximately 1/2 mile from the exit ramp make a left onto Pine Street. The Hospital will be directly in front of you.